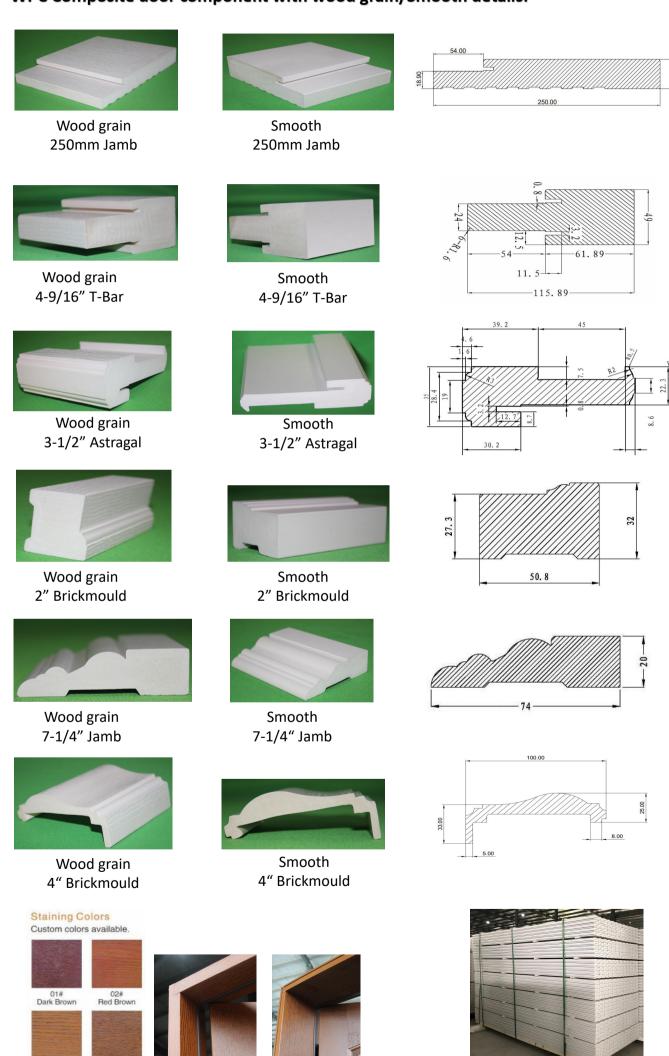

## WPC Composite door component with wood grain/Smooth details:

03# Teak 04# Tan