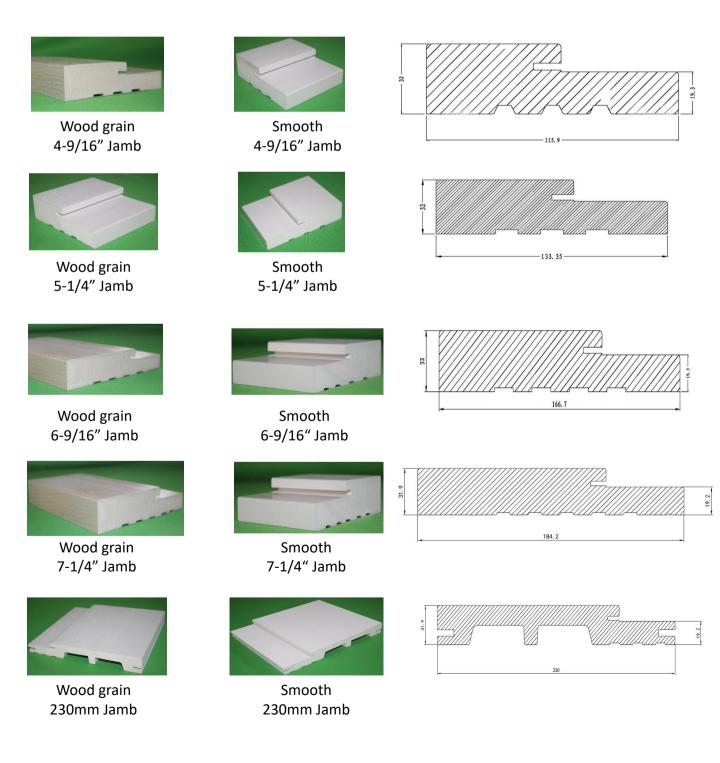

Buy Manufacturer Direct Doors & Frames



## FANGDA DOOR

R

## **KEY FEATURE OF WPC DOOR FRAME:**

• WPC door frame are Water Proof, Moisture Proof, Termite Proof and Pest Proof which can stands with you for a long period of time.

• All or manufactured WPC door frames are weather and ageing resistant that doesn't net damage in different weather condition.

• Our WPC door frame comes with paintable feature that allow you to paint the door frame according the matching them of your home.

• It does not Shrink and Swell in its use.

• Our WPC door frames are bacteria and fungus resistant and environment friendly products.

• With a best smooth surface this WPC door frame provide you quick installation facility.

## WPC Composite door component with wood grain/Smooth details:







31.70

## WPC Composite door component with wood grain/Smooth details:



03# Teak 04# Tan