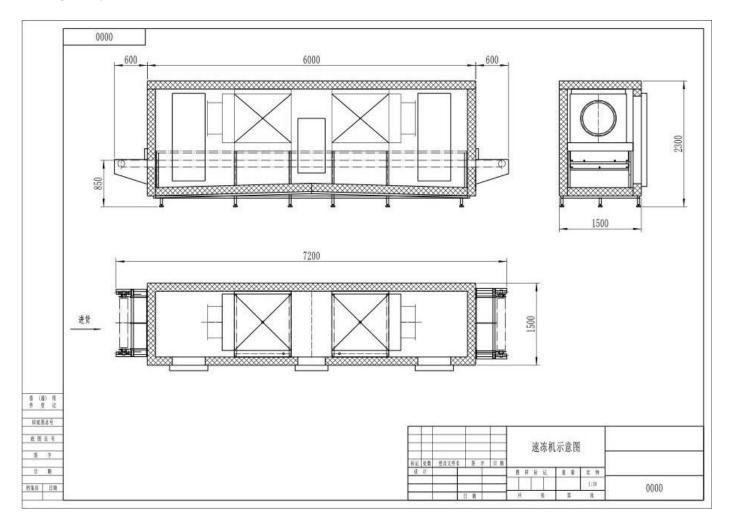

## **Desigh layout(for reference)**

# 3. Equipment Unit Specification

| ID  | Name                                                   | Specification Specification                                                                                                                                                                                                                                                                                                                             | Image for reference |
|-----|--------------------------------------------------------|---------------------------------------------------------------------------------------------------------------------------------------------------------------------------------------------------------------------------------------------------------------------------------------------------------------------------------------------------------|---------------------|
| 3.1 | The body part of the fluidized quick-fre ezing machine | -Model:SD-100 -Power:3kw -Incoming/Outgoing temperature:+15/-18°C -Freezing room temperature:-35°C -In/out time:10-50min -Defrost pipeline:ф42×2mm -Belt width:1000mm -Refrigeration:R404A -Inlet water pressure:≥2.5kg/m² -Cargo height:≤100mm -Import/Export Column Length:600/600mm -Capacity: about 100kg/h -Size:7200×1500×2300mm -Material:SUS304 |                     |
|     |                                                        | Door Board Material -Double-sided stainless steel polyurethane insulation board has a bulk density of ≥40kg/m³, a thickness of 150mm, and the thickness of the 304 stainless steel outer plate is 0.8mm and more than 0.5mm -The warehouse door is double-sealed; -Equipped with a 36V safety electric heater.                                          | TCA 150 mm          |
|     |                                                        | Food grade 304 stainless steel large roller chain conveyor belt.  -Belt speed adjustable.  -Stainless steel mesh belt center distance 1100mm, mesh wire diameter 1.5mm, pitch 4mm, string wire is 2 mm, string rod is 8 mm, material is SUS304.                                                                                                         |                     |
|     |                                                        | The evaporator and fan  -Big size aluminum tubes and aluminum fin to ensure defrost evenly and pre long the defrost time.  -With high efficiently fans to blow the evaporator to supply the cold source for food.  -The fan is Moisture proof waterproof type for long time using in quick freezer.                                                     |                     |